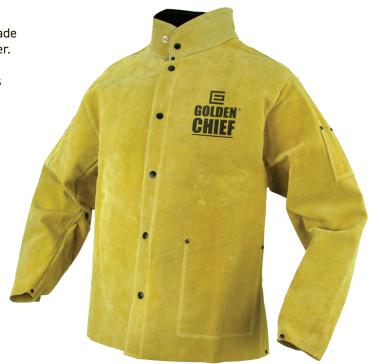

## Golden Chief® Welding Jacket

The Golden Chief® Premium Leather Welders Jacket is made from selected soft, premium Golden Chief® pig split leather. The jacket has an inside breast pocket, lined collar, sleeve pen pocket, adjustable press stud wrist closure, full press stud front closure and side adjusters.

## **Features**

- · Premium gold pig split leather
- · Lightweight and extremely durable
- · Press stud closure
- · Corduroy lined collar
- · Inside pocket
- · Press stud adjustable cuffs
- · Sleeve pen pockets
- · Press stud side adjusters for a snug fit
- · Riveted reinforced wear areas
- · Sewn with aramid heat resistant thread.